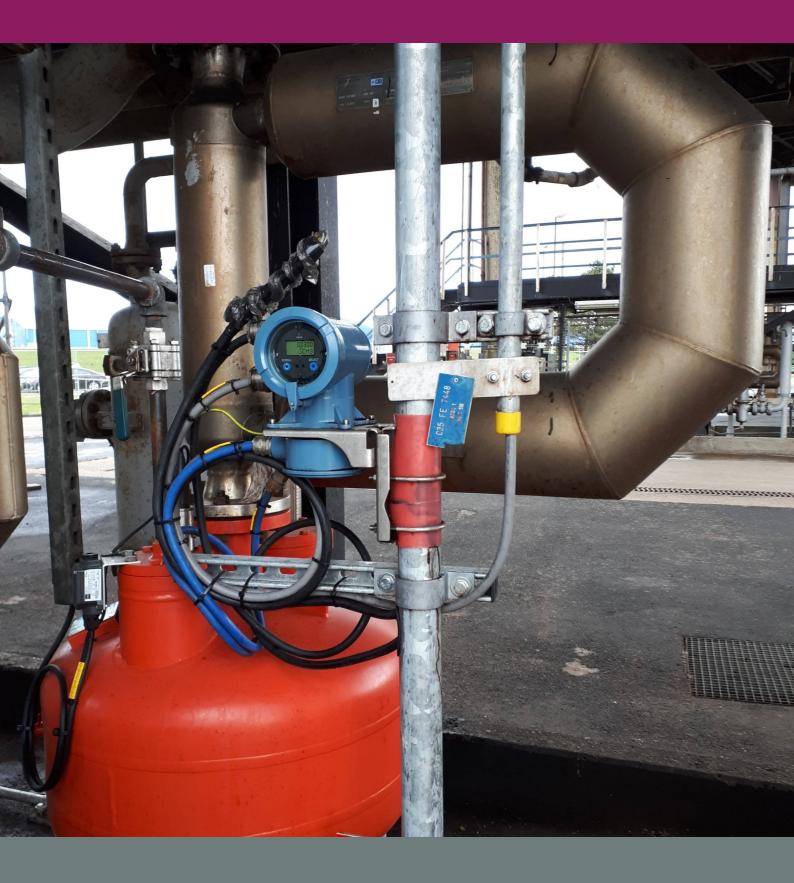

#### Result

With the new AccuLoad IV flow computers with colour touch screen in combination with Emersons MicroMotion mass flow rate meter, Zeeland Refinery now has a modern and reliable installation at its disposal.

The new Scully earthing control and overfilling protection ensure simpler operation for the drivers and a considerable increase in safety. Thanks to this investment Zeeland Refinery can serve its customers with a high-performance measuring installation.