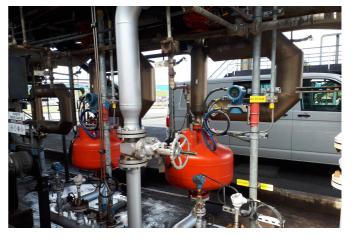

#### Result

With the new AccuLoad IV flow computers with colour touch screen in combination with Emersons MicroMotion mass flow rate meter, Zeeland Refinery now has a modern and reliable installation at its disposal.

The new Scully earthing control and overfilling protection ensure simpler operation for the drivers and a considerable increase in safety. Thanks to this investment Zeeland Refinery can serve its customers with a high-performance measuring installation.