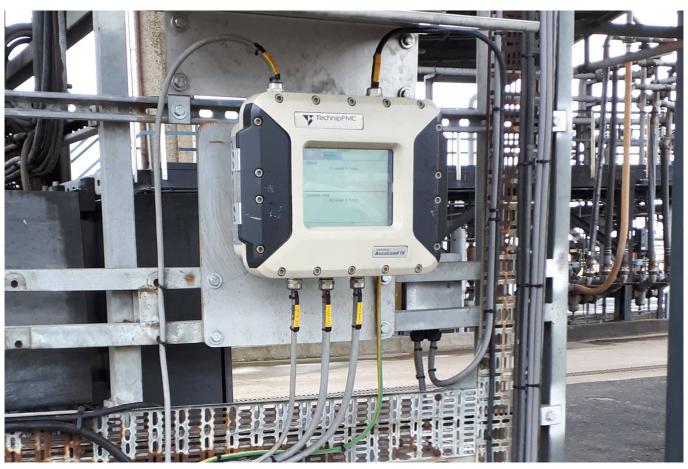

#### Result

With the new AccuLoad IV flow computers with colour touch screen in combination with Emersons MicroMotion mass flow rate meter, Zeeland Refinery now has a modern and reliable installation at its disposal.